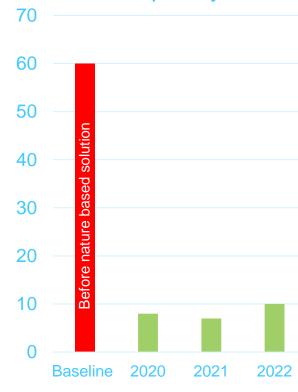

Example: Trelewis (126 spills/year, 10890 m<sup>3</sup>)
- 1.8 ha of surface water removal
- New flow control to optimize the use of online storage by 13m3
- Fully grey ≈ 1230m3 storage tank





## **Multiple Capitals**

- B£ST Tool
- Example: Pont-Y-Felin (136 spills/year, 83,746 m<sup>3</sup>)







## **Multiple Capitals**

- B£ST Tool
- Example: Pont-Y-Felin (136 spills/year, 83,746 m<sup>3</sup>)

• Shared investment opportunities





### Resilience

- Long-term hydraulic benefits
- Example: Trelewis





#### **Our AMP7 solutions**

#### Approach has achieved;

- £28.9m CAPEX
- £35.6m wider social, environmental and economic benefits (B£ST)
- 85% less whole-life carbon than baseline storage solutions

dwrcymru.com ARUP



SOAF schemes green / grey split



Annual spill frequency







## **Community-led Design**





#### **Solution Optimisation**



- Mode Frontier
- Catchment Scale





#### **Case Studies and Future Planning**

- Building Confidence
- Partnerships





Capital Delivery Alliance Cynghrair Cyflawni Cyfalaf

#### Aligning Skills for the Future