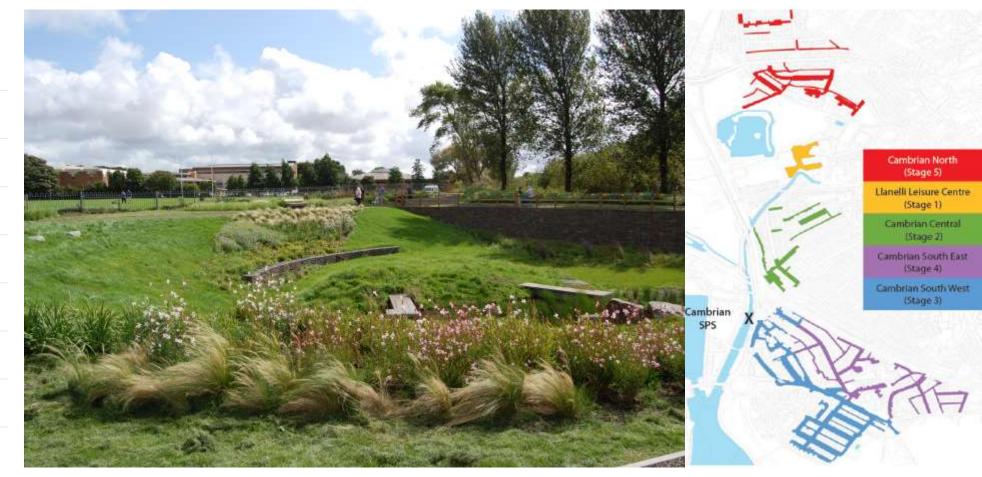

## **Multiple Capitals**

- B£ST Tool
- Example: Pont-Y-Felin (136 spills/year, 83,746 m<sup>3</sup>)

## **Multiple Capitals**

- B£ST Tool
- Example: Pont-Y-Felin (136 spills/year, 83,746 m<sup>3</sup>)

• Shared investment opportunities