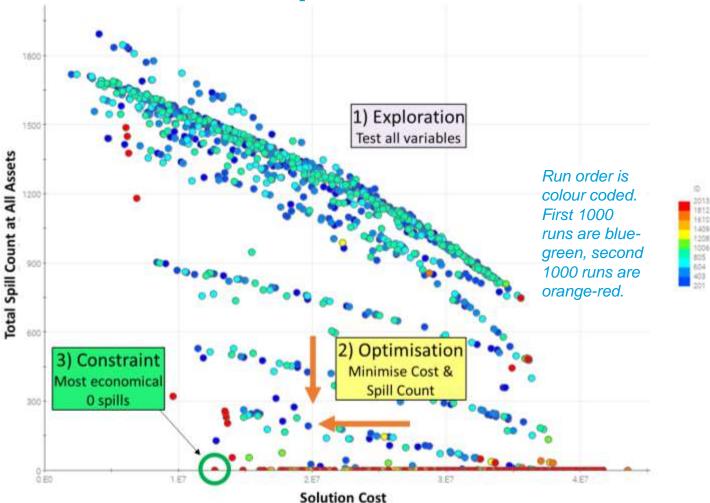

rface water removal
- New flow control to optimize the use of online storage by 13m3
- Fully grey ≈ 1230m3 storage tank





## **Multiple Capitals**

- B£ST Tool
- Example: Pont-Y-Felin (136 spills/year, 83,746 m<sup>3</sup>)







## **Multiple Capitals**

- B£ST Tool
- Example: Pont-Y-Felin (136 spills/year, 83,746 m<sup>3</sup>)

• Shared investment opportunities





### Resilience

- Long-term hydraulic benefits
- Example: Trelewis





#### **Our AMP7 solutions**

#### Approach has achieved;

- £28.9m CAPEX
- £35.6m wider social, environmental and economic benefits (B£ST)
- 85% less whole-life carbon than baseline storage solutions

dwrcymru.com ARUP



SOAF schemes green / grey split



Annual spill frequency







## **Community-led Design**





#### **Solution Optimisation**



- Mode Frontier
- Catchment Scale





#### **Case Studies and Future Planning**

- Building Confidence
- Partnerships





Capital Delivery Alliance Cynghrair Cyflawni Cyfalaf

#### Aligning Skills for the Future