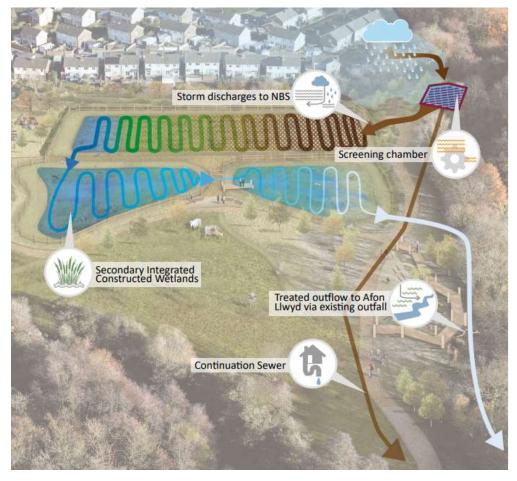

#### **Hybrid Solutions**

- Grey infrastructure as an enabling element for green.
- Example: Trelewis (126 spills/year, 10890 m<sup>3</sup>)
- 1.8 ha of surface water removal
- New flow control to optimize the use of online storage by 13m3
- Fully grey ≈ 1230m3 storage tank

## **Multiple Capitals**

- B£ST Tool
- Example: Pont-Y-Felin (136 spills/year, 83,746 m<sup>3</sup>)

## **Multiple Capitals**

- B£ST Tool
- Example: Pont-Y-Felin (136 spills/year, 83,746 m<sup>3</sup>)

• Shared investment opportunities

### Resilience

- Long-term hydraulic benefits
- Example: Trelewis