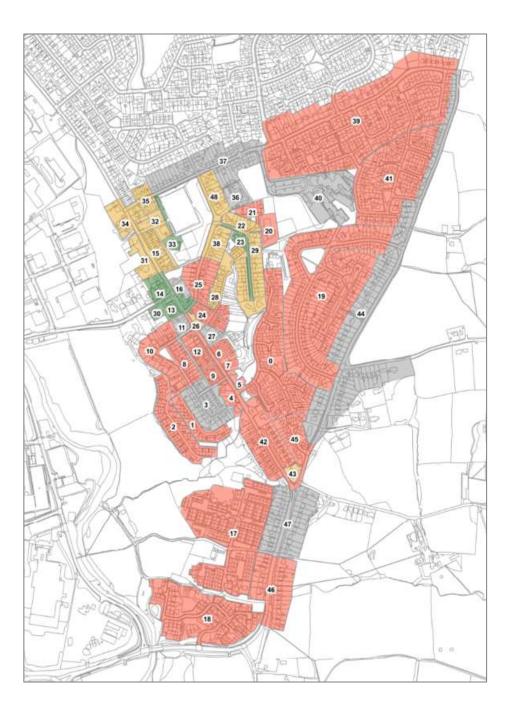

#### **Hybrid Solutions**

- Grey infrastructure as an enabling element for green.
- Example: Trelewis (126 spills/year, 10890 m<sup>3</sup>)
- 1.8 ha of surface water removal
- New flow control to optimize the use of online storage by 13m3
- Fully grey ≈ 1230m3 storage tank