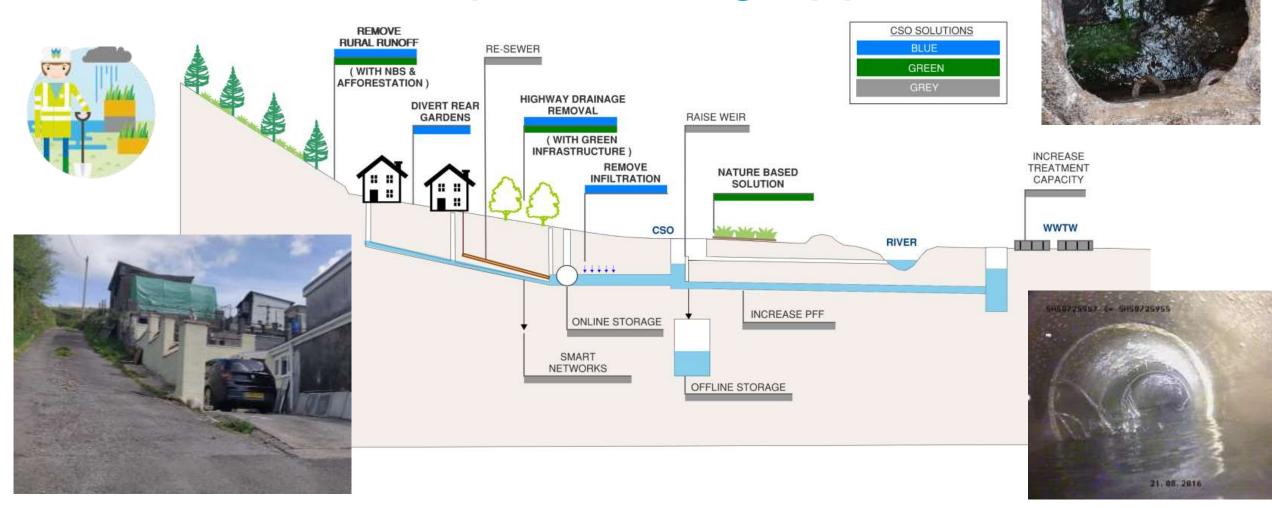

# Making green & nature-based solutions the norm for the delivery of storm overflow reduction

**Christian Phillips Adams** DCWW SOAF Manager

Amelie Loubens

Storm Overflows – What do we want to be remembered for
 Why and how to deliver green over grey

How to deliver green well





# Storm Overflows What can we do for future. generations



dwrcymru.con



How do you deliver green and nature-based solutions for storm overflow reduction when solutions need:

Quick Implementation
Numerous
Step-change in performance

dwrcymru.com



#### Nature-based optioneering approach



Dŵr Cymru Welsh Water

dwrcymru.com

#### **Hybrid Solutions**

- Grey infrastructure as an enabling element for green.
- Example: Trelewis (126 spills/year, 10890 m<sup>3</sup>)
- 1.8 ha of surface water removal
- New flow control to optimize the use of online storage by 13m3
- Fully grey ≈ 1230m3 storage tank





## **Multiple Capitals**

- B£ST Tool
- Example: Pont-Y-Felin (136 spills/year, 83,746 m<sup>3</sup>)







## **Multiple Capitals**

- B£ST Tool
- Example: Pont-Y-Felin (136 spills/year, 83,746 m<sup>3</sup>)

• Shared investment opportunities





### Resilience

- Long-term hydraulic benefits
- Example: Trelewis





#### **Our AMP7 solutions**

#### Approach has achieved;

- £28.9m CAPEX
- £35.6m wider social, environmental and economic benefits (B£ST)
- 85% less whole-l