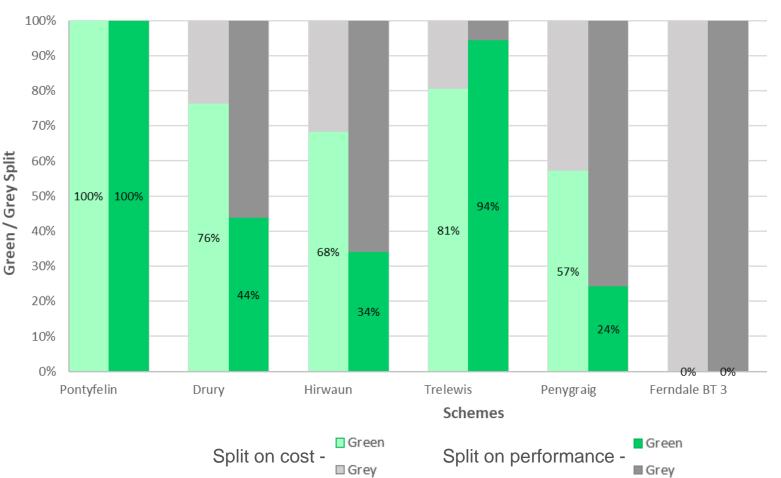

#### Approach has achieved;

- £28.9m CAPEX
- £35.6m wider social, environmental and economic benefits (B£ST)
- 85% less whole-life carbon than baseline storage solutions

dwrcymru.com ARUP

SOAF schemes green / grey split