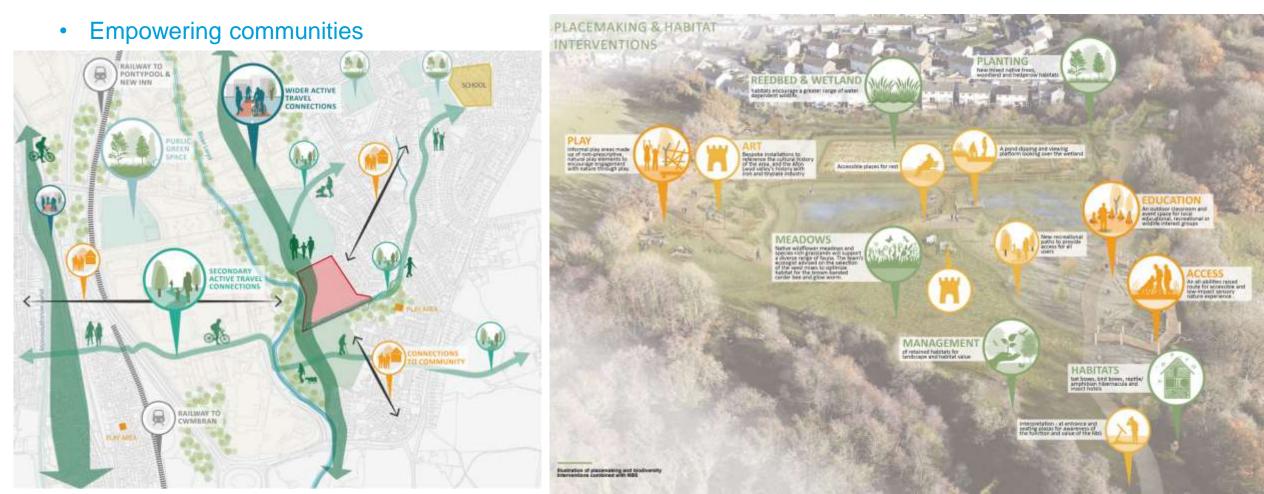

10890 m<sup>3</sup>)
- 1.8 ha of surface water removal
- New flow control to optimize the use of online storage by 13m3
- Fully grey ≈ 1230m3 storage tank





## **Multiple Capitals**

- B£ST Tool
- Example: Pont-Y-Felin (136 spills/year, 83,746 m<sup>3</sup>)







## **Multiple Capitals**

- B£ST Tool
- Example: Pont-Y-Felin (136 spills/year, 83,746 m<sup>3</sup>)

• Shared investment opportunities





### Resilience

- Long-term hydraulic benefits
- Example: Trelewis





#### **Our AMP7 solutions**

#### Approach has achieved;

- £28.9m CAPEX
- £35.6m wider social, environmental and economic benefits (B£ST)
- 85% less whole-life carbon than baseline storage solutions

dwrcymru.com ARUP



SOAF schemes green / grey split



Annual spill frequency







## **Community-led Design**





#### **Solution Optimisation**



- Mode Frontier
- Catchment Scale





#### **Case Studies and Future Planning**

- Building Confidence
- Partnerships





Capital Delivery Alliance Cynghrair Cyflawni Cyfalaf

#### Aligning Skills for the Future