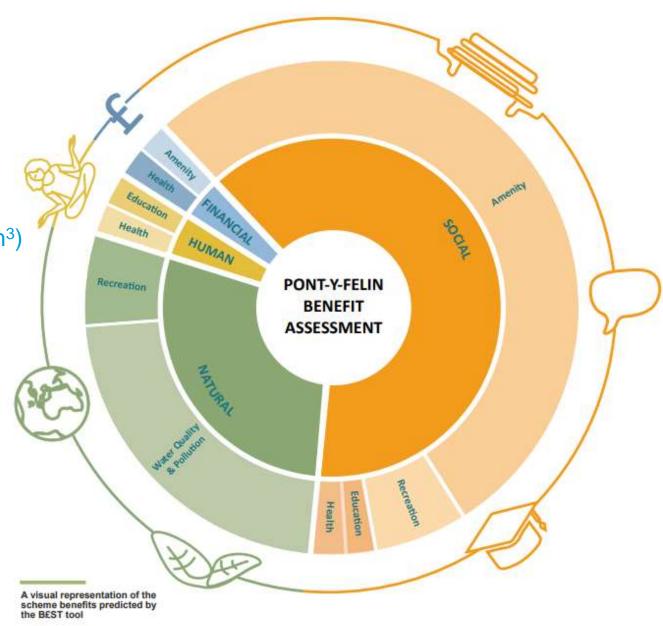

## **Multiple Capitals**

- B£ST Tool
- Example: Pont-Y-Felin (136 spills/year, 83,746 m<sup>3</sup>)

## **Multiple Capitals**

- B£ST Tool
- Example: Pont-Y-Felin (136 spills/year, 83,746 m<sup>3</sup>)

• Shared investment opportunities