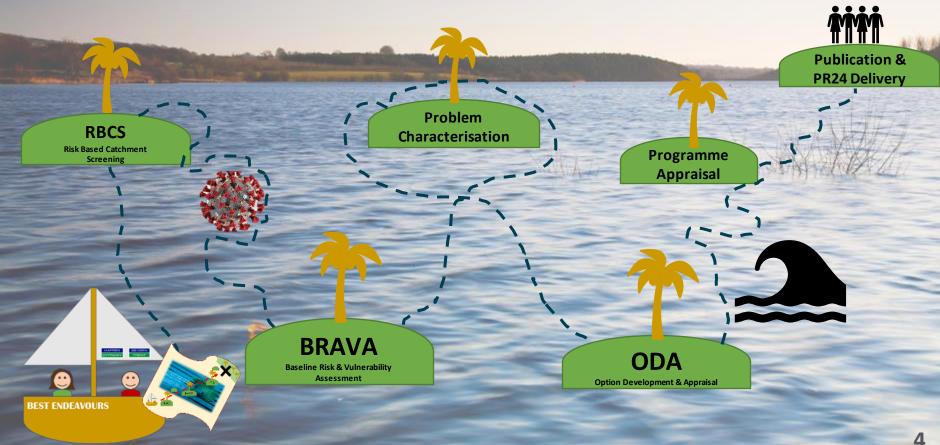

## **SETTING SAIL**

ODA

BRAVA

RBCS

### RISK BASED CATCHMENT SCREENING (RBCS)

BEST ENDEAVOURS

Did RBCS add value?

- Significant time to complete annually
- Backwards looking view isn't an indicator of future risk
- Further modelling doesn't give the full picture

## BASELINE RISK & VULNERABILITY ASSESSMENT (BRAVA)

### **Plain Sailing**

2020

Baseline

- 100% model availability
- Understanding of sensitivity to current & future risk
- Storm Overflow spill options
- >11,000 model runs utilised at ODA Stage

### **Stormy Seas**

- Interpreting & applying the framework
- Preparing growth projections

2050

Future

- Aligning WwTW Assessment with internal processes
- Aligning to Water Resource Management Plan (WRMP)

## Improvements on the Horizon

- Set clear expectations on climate change scenarios
- Improve growth projections to support planning horizons
- Review approach to modelling 1 in 50 storms

# **OPTION DEVELOPMENT & APPRAISAL (ODA)**

41 Generic options!

What we really need....

**BEST ENDEAVOURS** 

HAFREN

SEVERN TRENT

0 0

Infrastructure Treatment Sewer upsizes works and storage upgrade

## **PROGRAMME APPRAISAL**

The detail within our emerging plan will continue to change shape as we approach PR24.

Best value?

Best value?

\*\*\*\*\*\*\*\*\*\*

ST ENDEAVOURS

WRMP

HAFREN DYFRDWY BEVERN TRENT