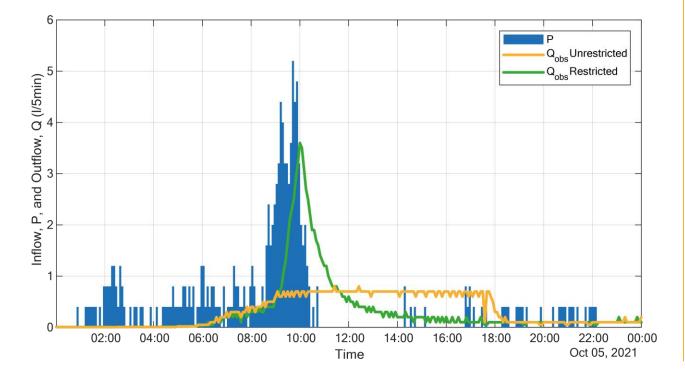

#### **Collaborative Design & Delivery: Experimental Systems at Lab/Pilot Scale**

КĶ

Lab

Bioretention Columns (Sheffield) Exploration of:

- Retention Processes (ET)
- Detention Processes

Pilot

Bioretention Lysimeters (NGIF) Collection of:

- Long-term validation data
- Controlled design storm simulations

#### **Collaborative Design & Delivery: Experimental Lysimeters**

#### **Collaborative Design & Delivery: Experimental Lysimeters**

Pilot scale lysimeters are critical for model development validation data.

Lab columns allow exploration of parameters in controlled conditions