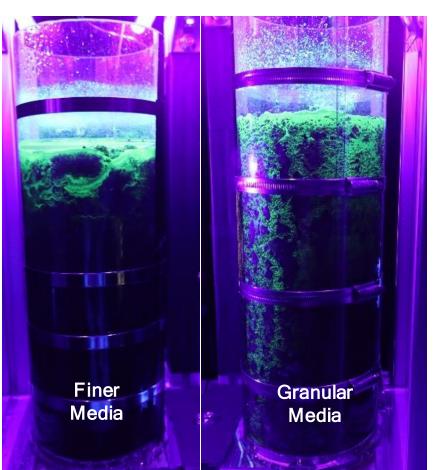

UV Lighting Array

Fluorescent Tracer Particles Prior to Testing Fluorescent

Tracer Particles After Testing

兓