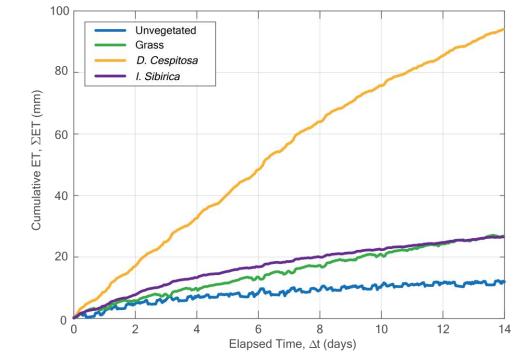

#### **Collaborative Design & Delivery: Experimental Systems at Lab/Pilot Scale**

КĶ

Lab

Bioretention Columns (Sheffield) Exploration of:

- Retention Processes (ET)
- Detention Processes

Pilot

Bioretention Lysimeters (NGIF) Collection of:

- Long-term validation data
- Controlled design storm simulations

#### **Collaborative Design & Delivery: Experimental Lysimeters**

#### **Collaborative Design & Delivery: Experimental Lysimeters**

Pilot scale lysimeters are critical for model development validation data.

Lab columns allow exploration of parameters in controlled conditions