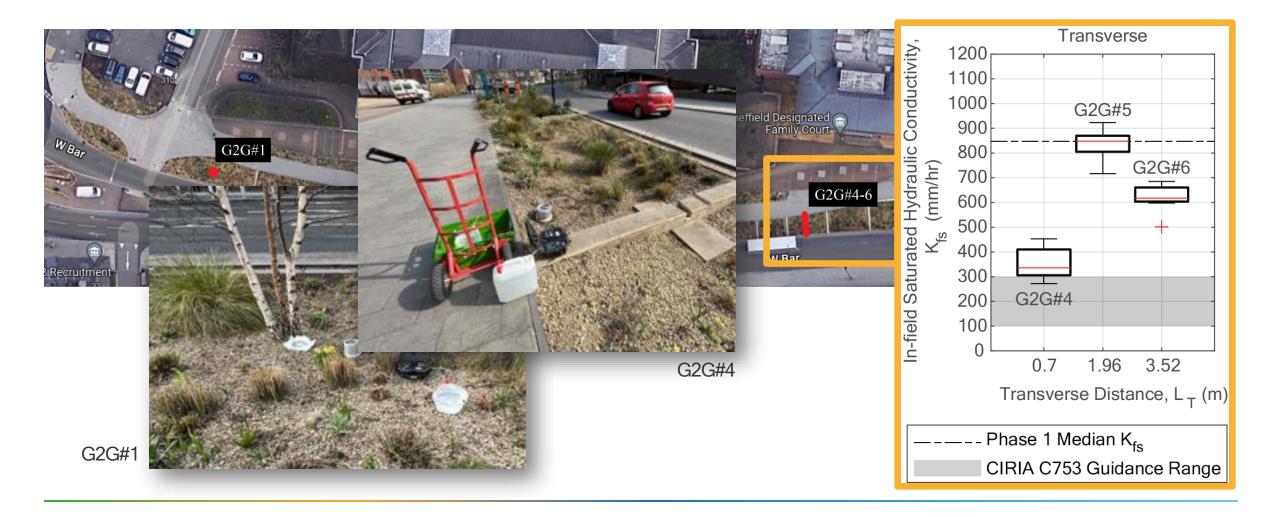

#### **Collaborative Design & Delivery: Media Clogging**

Field testing identified observable effects of clogging on physical properties governing system performance.

What is the likely subsurface extent of this problem? Lab testing helps avoid digging up a functional system.