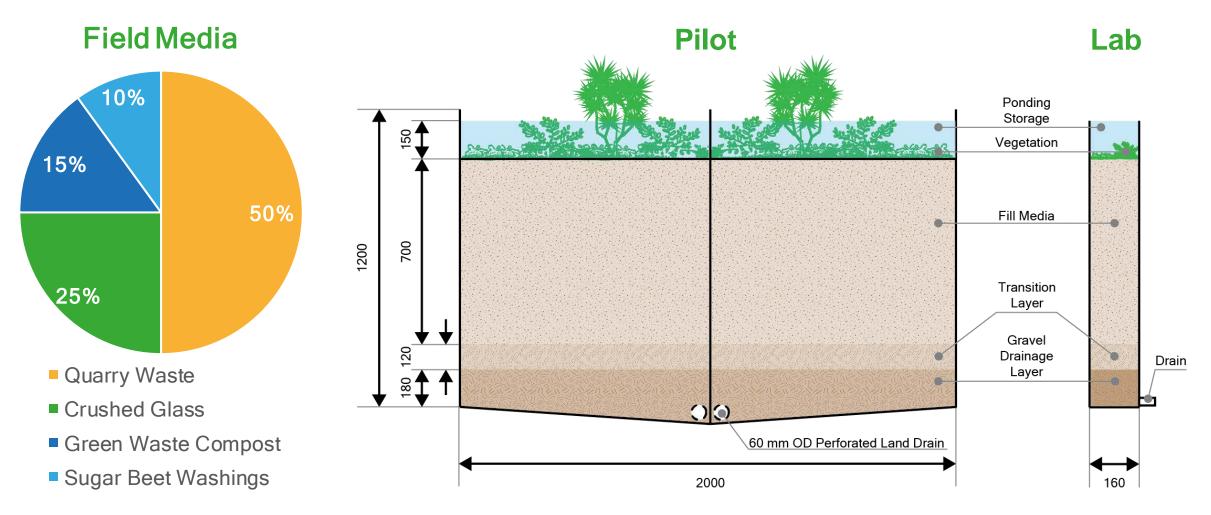

#### **Collaborative Design & Delivery: Experimental Systems at Lab/Pilot Scale**

КĶ

Lab

Bioretention Columns (Sheffield) Exploration of:

- Retention Processes (ET)
- Detention Processes

Pilot

Bioretention Lysimeters (NGIF) Collection of:

- Long-term validation data
- Controlled design storm simulations

#### **Collaborative Design & Delivery: Experimental Lysimeters**

#### **Collaborative Design & Delivery: Experimental Lysimeters**

Pilot scale lysimeters are critical for model development validation data.

Lab columns allow exploration of parameters in controlled conditions